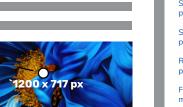

The profile image also appears when you post on other walls, comment, or when searched using Facebook's Open Graph.

Highlighted Image: 1200 x 717 px

#### **Image Guidelines**

Appears on your page at 843 x 504 pixels.

For better quality choose a higher resolution at that scale.