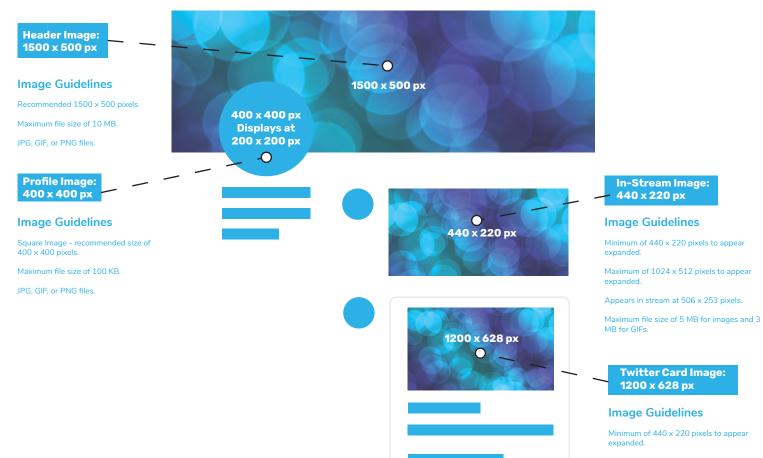

Facebook Ads Image Sizes

## Image Guidelines

Facebook Feed Ads: At least 1080 x 1080 pixels. Minimum size 600 x 600 pixels. Ratio of 1.91:1 to 1:1. Maximum file size 30 MB.

Facebook Right Column Ads: At least 1080 × 1080 pixels. Minimum size 254 × 133 pixels. Ratio of 1:1.

Instant Articles: At least 1080 x 1080 pixels. Ratio 1.91:1 to 1:1. Maximum file size 30 MB.

Facebook Marketplace: At least 1080 x 1080 pixels. Ratio 1:1. Maximum file size 30 MB.

Facebook Search: At least 1080 x 1080 pixels. Minimum size 600 x 600 pixels. Ratio 1.91:1 to 1:1. Maximum file size 30 MB.

Sponsored Messages: At least 1080 x 1080 pixels. Ratio 1.91:1 to 1:1. Maximum file size 30 MB.

Messenger Inbox: At least 1080 x 1080 pixels. Ratio 1:1. Minimum size 254 x 133 pixels. Maximum file size 30 MB.

Messenger Stories: At least 1080 x 1080 pixels. Ratio 9:16. Minimum width 500 pixels.