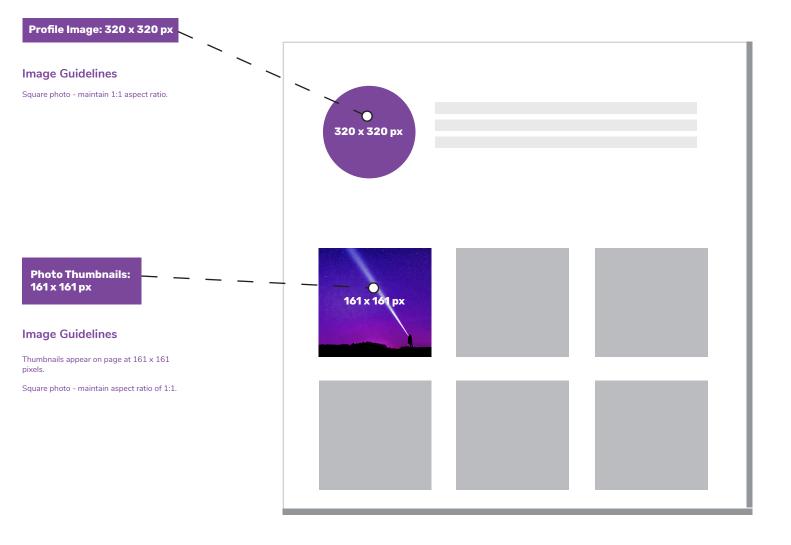

#### Profile Image: 400 x 400 px

#### **Image Guidelines**

Recommended between 400 x 400 & 20,000 x 20,000 pixels.

Minimum 200 x 200 pixels.

10 MB maximum file size JPG, GIF, or PNG files only.