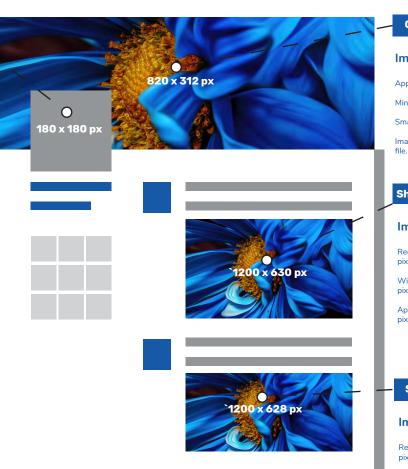

#### Profile Image: 180 x 180 px

#### **Image Guidelines**

Must be at least 180 x 180 pixels.

Photo will appear on page as 170 x 170 pixels.

Photo thumbnail will appear throigjout Facebook as 32 x 32 pixels.

128 x 128 pixels on smartphones.

Profile pictures are located 24 pixels from the left, 24 pixels from the bottom, and 196 pixels from the top of your cover photo on smartphones.

This image represents your brand on Facebook. The square photo will appear on your timeline layered over the cover photo.

#### Cover Photo: 820 x 312 px

#### **Image Guidelines**

Appears on page at 820 x 312 pixels. Minimum size of 400 x 150 pixels. Smartphones display at 640 x 360 pixels. Images or text may display best as PNG file.

#### Shared Images: 1200 x 630 px

#### **Image Guidelines**

Recommended upload size of  $1200\times530$  pixels.

Will appear in feed at max width of 470 pixels (1:1 scale)

Appears on page at max width of 504 pixels (max 1:1 scale display)

#### Shared Link: 1200 x 628 px

#### **Image Guidelines**

Recommended uplaod size of  $1200 \times 628$  pixels.

Square photo minimumum of 154 x 154 pixels in feed.

Square photo of minimum 116 x 116 pixels on page.

Rectangualr photo minimum 484 x 252 pixels on page.